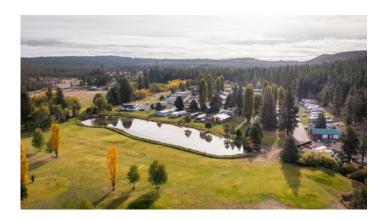

# Round Lake MHP & RV Park - Space 114

--BEDS \$475 RENT

PROPERTY ADDRESS

4000 Round Lake Rd Spc 114 Klamath Falls, OR 97601

BATHS

SQUARE FEET: -- AVAILABLE: Now

### RV or Home site

\$475mo + Deposit and 3rd month is free. Space rent includes water & sewer Laundry room, Showers, Restrooms on site Family park with on site golf course & club house 2 medium size pets ok with approval 2 vehicles per space allowed

#### AMENITIES

- Playground
- Putting Green
- Golf CourseClubhouse
- Laundry Room
  Showers