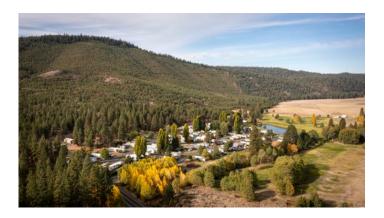

## **RV** or Home Site

BEDS

BATHS

\$475 RENT

PROPERTY ADDRESS

SPC 32 4000 Round lake road Klamath Falls, OR 97601

SQUARE FEET: 2,400 AVAILABLE: Now

**DESCRIPTION** 

RV or Home site \$475mo + Deposit and 3rd month is free. Space rent includes water & sewer Laundry room, Showers, Restrooms on site Family park with on site golf course & club house 2 medium size pets ok with approval 2 vehicles per space allowed