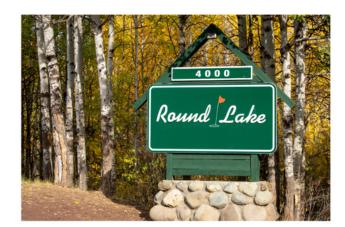

## RV site includes water & sewer laundry room, showers, restrooms on site \$475mo

BEDS

--BATHS \$475

(541) 884-2520

PROPERTY ADDRESS

4000 Round Lake Rd SPC 93 Klamath Falls, OR 97601

SQUARE FEET: 3,000 AVAILABLE: Now

DESCRIPTION

Discover Round Lake RV & MHP Park, a serene 90+ acre family park where community thrives amidst abundant wildlife. Enjoy inclusive water and sewer services alongside access to our executive golf course. Our clubhouse can hosts social events, fostering connections among residents. Experience the perfect blend of nature and convenience at Round Lake.